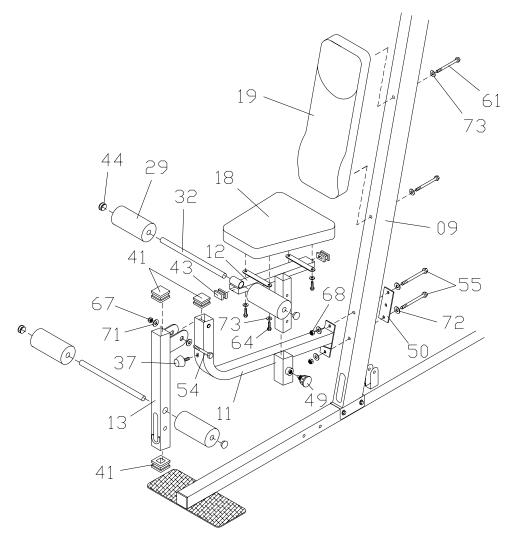

- 1. PLACE 50MM SQUARE CAP (41) ONTO BOTH ENDS OF LEG EXTENSION /ARM CURL BAR (13).
- 2. ATTACH SEAT SUPPORT (11) TO VERTICLE BEAM (09), WITH STEEL PLATE (50) M10\*125MM BOLT (55), M10 WASHERS (72), AND M10 NYLON NUT (68).
- 3. ATTACH SEAT ASSEMBLY UNIT (12) TO SEAT SUPPORT (11) AS SHOWN.
- 4. ATTACH LEG EXTENSION /ARM CURL BAR (13) TO SEAT SUPPORT (11).
- 5. ATTACH BACK SEAT (19) TO VERTICLE BEAM (09) AS SHOWN.
- 6. ATTACH SEAT (18) TO SEAT ASSEMBLY UNIT (12) AS SHOWN.
- 7. SLIDE PAD HOLDERS (32) INTO THE HOLE PROVIDED.
- 8. SLIDE LEG EXTENSION/CURL PADS (29) ONTO PAD HOLDERS (32).
- 9. PLACE 25MM ROUND CAP (44) ONTO PAD HOLDERS (32).

- 1. PLACE 50MM SQUARE CAP (41) INTO BOTH ENDS OF PRESS BAR (14).
- 1. INSTALL OIL BUSHING (52) INTO THE PRESS BAR (14).
- 2. PLACE BUFFER (75) TO PRESS BAR (14) AS SHOWN.

- ATTACH PRESS BAR (14) TO TOP CROSS BEAM (10) WITH PRESS BAR SHAFT (53) AND OIL BUSHING (52) M16 WASHER (70) M16 NYLON NUT (66) AS SHOWN.
- 2. ATTACH PEC DEC PAD (28) AND HAND GRIP (35) SLIDE ONTO PEC DEC ARM (15&16).
- 3. ATTACH HANDLE PIPE (33) AND HAND GRIP (35) TO PEC DEC ARM (15&16) WITH M10 BOLT (60), M10 WASHER (72) AS SHOWN.
- 4. INSTALL PEC DEC ARM (15&16) TO PRESS BAR (14) WITH M16 WASHER (70) SPRING WASHER (102) AND M16 NYLON NUT (66) AS SHOWN.
- 5. PLACE PRESS PIN (17) INTO PRESS BAR (14) USE FASTENING (94) WITH M6\*30MM BOLT (96) M6 NYLON NUT (97) AND SPRING (95) AS SHOWN.