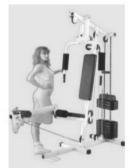

ATTACH HAND GRIP (35) TO LAT BAR (30) AND CURL BAR (31).

**WARNING:** MAAKE SURE ALL CABLES DO NOT RUN OUT OF TRACK FROM ANY OF PULLEYS WHILE YOU ARE IN USE EVERYTIME.

ABDOMINAL CRUNCH

CHEST CABLE CROSS

INNTER THHIGH KICK

LOW ROW

SHOULDER SHRUG

ARM CURL

FRONT SHOULDER RAISE

LAT PULL DOWN

MILITARY PRESS

SIDE BEND

BENCH PRESS

MID ROW

LEG CURL

OUTER THIGH KICK

TRICEP PUSH DOWN

BUTTERFLY

FRONTAL LAT ROW

LEG EXTENSION

REAR DELT FLIES