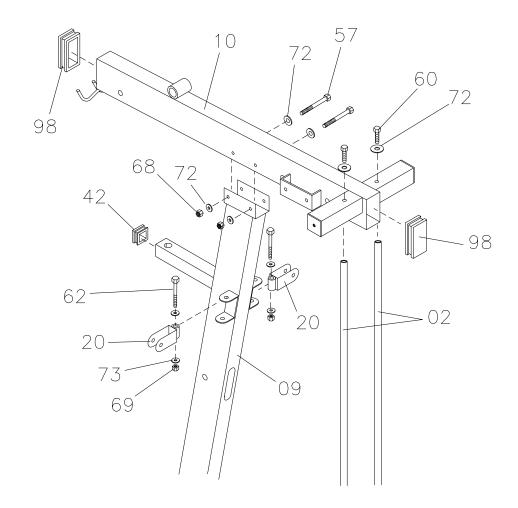

- 1. PLACE 50\*100MM SQUARE CAP (98) ONTO TOP CROSS BEAM (10).
- 2. ATTACH TOP CROSS BEAM (10) ONTO THE VERTICLE BEAM (09) WITH M10\*70MM BOLT (57), M10 WASHER (72) AND M10 NYLON NUT (68) AND CONNECT THE GUIDE RODS (02) TO THE TOP CROSS BEAM (10) AS SHOWN.
- 3. ATTACH RUBBER BUMPER (37) TO THE VERTICLE BEAM (09).
- 4. ATTACH PULLEY BLOCK (20) TO THE VERTICLE BEAM (09), USE M8\*60MM BOLT (62) WITH M8 WASHER (73) AND M8 NUTS (69).
- 5. PLACE 38MM SQUARE CAP (42) ONTO VERTICLE BEAM (09).