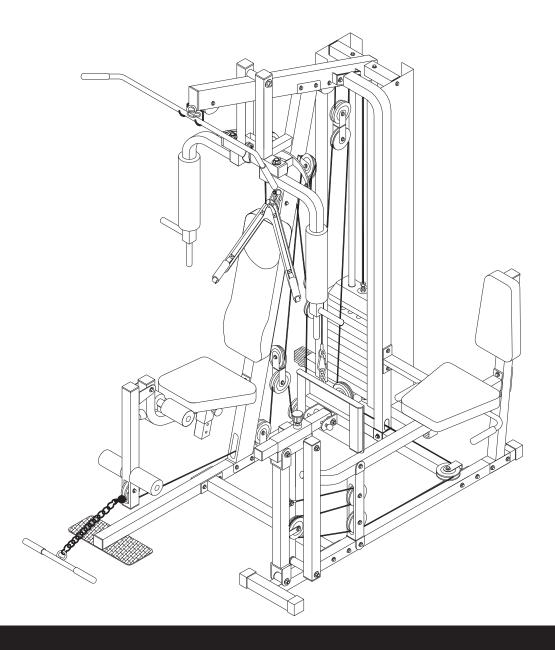

Home Gym with Leg Press Model No: L7800LP

Retain this owner's manual for future reference Read and follow all instructions in this owner's manual

Version A

| 01      |                                                                                                                                                                                                                                                                                                                                                                                                                                                                                                                                                                                                                                                                                                     | 02              | 03              | 04              | 05                   | 06                             |
|---------|-----------------------------------------------------------------------------------------------------------------------------------------------------------------------------------------------------------------------------------------------------------------------------------------------------------------------------------------------------------------------------------------------------------------------------------------------------------------------------------------------------------------------------------------------------------------------------------------------------------------------------------------------------------------------------------------------------|-----------------|-----------------|-----------------|----------------------|--------------------------------|
| ST.     |                                                                                                                                                                                                                                                                                                                                                                                                                                                                                                                                                                                                                                                                                                     |                 |                 | 4               | GILLI.               |                                |
| 07<br>E |                                                                                                                                                                                                                                                                                                                                                                                                                                                                                                                                                                                                                                                                                                     | 08              | 09              | 10<br>J:        |                      | 12                             |
| 13      |                                                                                                                                                                                                                                                                                                                                                                                                                                                                                                                                                                                                                                                                                                     | 14              | 15<br>L         | 16              | 17                   | 18                             |
| 19      | $\bigcirc$                                                                                                                                                                                                                                                                                                                                                                                                                                                                                                                                                                                                                                                                                          | 20              | 21              | 22              | 23                   | 24                             |
| 25<br>• |                                                                                                                                                                                                                                                                                                                                                                                                                                                                                                                                                                                                                                                                                                     | 26-             | 27              | 28              | 29                   | 30                             |
| 31      | <u> </u>                                                                                                                                                                                                                                                                                                                                                                                                                                                                                                                                                                                                                                                                                            | 32              | 33              | 34              | 35                   | 36                             |
| 37      | )                                                                                                                                                                                                                                                                                                                                                                                                                                                                                                                                                                                                                                                                                                   | 38              | 39              | 40              | 41                   | 42                             |
| 43      | Ŵ                                                                                                                                                                                                                                                                                                                                                                                                                                                                                                                                                                                                                                                                                                   | 44 <sub>©</sub> | 45              | 46<br>ø10.5x56L | 47 •<br>ø48xø13x3t   | 48                             |
| 49      |                                                                                                                                                                                                                                                                                                                                                                                                                                                                                                                                                                                                                                                                                                     | 50              | 51              | 52              | 53<br>               | 54 mm<br>M12X80mm              |
| 55<br>M | 10X125MM                                                                                                                                                                                                                                                                                                                                                                                                                                                                                                                                                                                                                                                                                            | 56<br>M10X75mm  | 57              | 58<br>M10X45mm  | 59 (Jan)<br>M10X30mm | 60 gm <sup>m</sup><br>M10X25mm |
| 61      |                                                                                                                                                                                                                                                                                                                                                                                                                                                                                                                                                                                                                                                                                                     | 62 m            | 63              | 64 m            | 65 🔊                 | 66                             |
|         | 8X115MM                                                                                                                                                                                                                                                                                                                                                                                                                                                                                                                                                                                                                                                                                             | M8X60MM         |                 | M8X15mm         |                      | M16                            |
| 67      | Ì                                                                                                                                                                                                                                                                                                                                                                                                                                                                                                                                                                                                                                                                                                   | 68 🔊            | 69 👦            | 70 💿            | 71 💿                 | 72 💿                           |
|         | M12                                                                                                                                                                                                                                                                                                                                                                                                                                                                                                                                                                                                                                                                                                 | M10             | M8              | M16             | M12                  | M10                            |
| 73      | <b>©</b><br>M8                                                                                                                                                                                                                                                                                                                                                                                                                                                                                                                                                                                                                                                                                      | 74              | 75<br>B         | 76              | 77<br>© <b>-</b>     | 78                             |
| 79<br>¢ | and the second se | 80              | 81              | 82<br>87:       | 83 5                 | 84                             |
| 85      | 00                                                                                                                                                                                                                                                                                                                                                                                                                                                                                                                                                                                                                                                                                                  | 86              | 87              | 88              | 89                   | 90                             |
| 91      |                                                                                                                                                                                                                                                                                                                                                                                                                                                                                                                                                                                                                                                                                                     | 92<br>M8X65MM   | 93              | 94              | 95                   | 96<br>M6X30mm                  |
| 97      | <b>\$</b><br>M6                                                                                                                                                                                                                                                                                                                                                                                                                                                                                                                                                                                                                                                                                     | 98              | 99<br>M12X125mm | 100 O<br>12mm   | 101                  | 102                            |
| 10      | 3                                                                                                                                                                                                                                                                                                                                                                                                                                                                                                                                                                                                                                                                                                   | 104             |                 |                 |                      |                                |