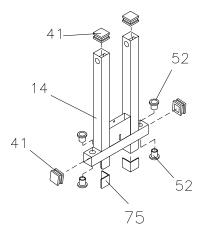

- 1. PLACE 50MM SQUARE CAP (41) INTO BOTH ENDS OF PRESS BAR (14).
- 1. INSTALL OIL BUSHING (52) INTO THE PRESS BAR (14).
- 2. PLACE BUFFER (75) TO PRESS BAR (14) AS SHOWN.

- ATTACH PRESS BAR (14) TO TOP CROSS BEAM (10) WITH PRESS BAR SHAFT (53) AND OIL BUSHING (52) M16 WASHER (70) M16 NYLON NUT (66) AS SHOWN.
- 2. ATTACH PEC DEC PAD (28) AND HAND GRIP (35) SLIDE ONTO PEC DEC ARM (15&16).
- 3. ATTACH HANDLE PIPE (33) AND HAND GRIP (35) TO PEC DEC ARM (15&16) WITH M10 BOLT (60), M10 WASHER (72) AS SHOWN.
- 4. INSTALL PEC DEC ARM (15&16) TO PRESS BAR (14) WITH M16 WASHER (70) SPRING WASHER (102) AND M16 NYLON NUT (66) AS SHOWN.
- 5. PLACE PRESS PIN (17) INTO PRESS BAR (14) USE FASTENING (94) WITH M6\*30MM BOLT (96) M6 NYLON NUT (97) AND SPRING (95) AS SHOWN.