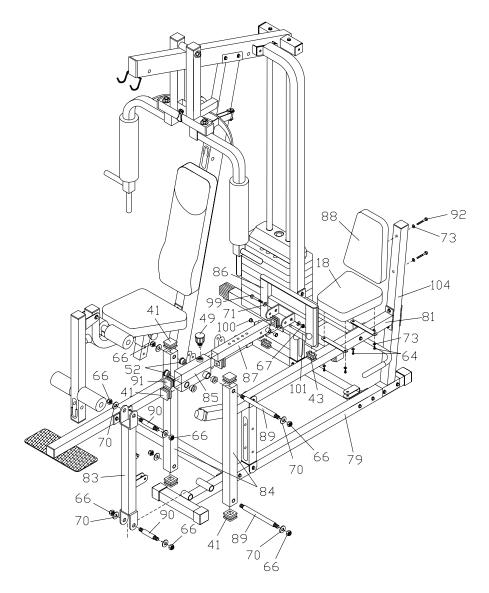

- 1. PLACE RUBBER END CAP (39) ONTO BOTH ENDS OF LEFT BASE (03).
- INSERT GUIDE RODS (02) TO LEFT BASE (03) WITH M10\*25MM BOLT (60), M10 WASHER (72) AS SHOWN.
- ATTACH MAIN BASE (01) TO LEFT BASE (03) USE STEEL PLATE (SHORT) (51) WITH M10\*75MM BOLT (56), M10 WASHER (72) AND M10 NYLON NUT (68) AS SHOWN.

FASTEN ALL BOLTS BY USING TOOL.

 ATTACH VERTICLE BEAM (09) TO MAIN BASE (01) WITH M10\*70MM BOLT (57), M10 WASHER (72) AND M10 NYLON NUT (68) AS SHOWN.

- 1. ATTACH THE RUBBER DOUNT (08) ONTO THE GUIDE ROD (02).
- 2. SLIDE THE WEIGHT PLATE (07) AND TOP PLATE (06) OVER GUIDE ROD (02).

**GROOVED SIDE OF WEIGHT PLATES SHOULD FACE DOWN** 

- 3. INSTALL 25MM ROUND BUSHING (45) INTO THE SELECTOR SHAFT (05). WITH PIN (46) THEN ATTACH THE SELECTOR SHAFT (05) INTO THE TOP PLATE (06) AS SHOWN.
- 4. PLACE 50MM SQUARE CAP (41) ONTO FRONT BASE (01).

- 1. PLACE 50\*100MM SQUARE CAP (98) ONTO TOP CROSS BEAM (10).
- 2. ATTACH TOP CROSS BEAM (10) ONTO THE VERTICLE BEAM (09) WITH M10\*70MM BOLT (57), M10 WASHER (72) AND M10 NYLON NUT (68) AND CONNECT THE GUIDE RODS (02) TO THE TOP CROSS BEAM (10) AS SHOWN.
- 3. ATTACH RUBBER BUMPER (37) TO THE VERTICLE BEAM (09).
- 4. ATTACH PULLEY BLOCK (20) TO THE VERTICLE BEAM (09), USE M8\*60MM BOLT (62) WITH M8 WASHER (73) AND M8 NUTS (69).
- 5. PLACE 38MM SQUARE CAP (42) ONTO VERTICLE BEAM (09).

- 1. PLACE 50MM SQUARE CAP (41) ONTO BOTH ENDS OF LEG EXTENSION /ARM CURL BAR (13).
- 2. ATTACH SEAT SUPPORT (11) TO VERTICLE BEAM (09), WITH STEEL PLATE (50) M10\*125MM BOLT (55), M10 WASHERS (72), AND M10 NYLON NUT (68).
- 3. ATTACH SEAT ASSEMBLY UNIT (12) TO SEAT SUPPORT (11) AS SHOWN.
- 4. ATTACH LEG EXTENSION /ARM CURL BAR (13) TO SEAT SUPPORT (11).
- 5. ATTACH BACK SEAT (19) TO VERTICLE BEAM (09) AS SHOWN.
- 6. ATTACH SEAT (18) TO SEAT ASSEMBLY UNIT (12) AS SHOWN.
- 7. SLIDE PAD HOLDERS (32) INTO THE HOLE PROVIDED.
- 8. SLIDE LEG EXTENSION/CURL PADS (29) ONTO PAD HOLDERS (32).
- 9. PLACE 25MM ROUND CAP (44) ONTO PAD HOLDERS (32).

- 1. PLACE 50MM SQUARE CAP (41) INTO BOTH ENDS OF PRESS BAR (14).
- 1. INSTALL OIL BUSHING (52) INTO THE PRESS BAR (14).
- 2. PLACE BUFFER (75) TO PRESS BAR (14) AS SHOWN.

- ATTACH PRESS BAR (14) TO TOP CROSS BEAM (10) WITH PRESS BAR SHAFT (53) AND OIL BUSHING (52) M16 WASHER (70) M16 NYLON NUT (66) AS SHOWN.
- 2. ATTACH PEC DEC PAD (28) AND HAND GRIP (35) SLIDE ONTO PEC DEC ARM (15&16).
- 3. ATTACH HANDLE PIPE (33) AND HAND GRIP (35) TO PEC DEC ARM (15&16) WITH M10 BOLT (60), M10 WASHER (72) AS SHOWN.
- 4. INSTALL PEC DEC ARM (15&16) TO PRESS BAR (14) WITH M16 WASHER (70) SPRING WASHER (102) AND M16 NYLON NUT (66) AS SHOWN.
- 5. PLACE PRESS PIN (17) INTO PRESS BAR (14) USE FASTENING (94) WITH M6\*30MM BOLT (96) M6 NYLON NUT (97) AND SPRING (95) AS SHOWN.

- 1. PLACE RUBBER CAP (40) ONTO BOTH ENDS OF LEFT BASE (79).
- ATTACH RIGHT BASE (04) AND RIGHT BACK BASE (93) ONTO LEFT BASE (79) AND MAIN BASE (01) USE WITH M10\*70MM BOLT (57), M10 WASHER (72) AND M10 NYLON NUT (68) AS SHOWN.
- 3. ATTACH LEFT UPRIGHT FRAME (80) ONTO RIGHT BACK BASE (93) AND TOP CROSS BEAM (10) AS SHOWN.
- 4. ATTACH SEAT FRAME SUPPORT (82) TO LEFT BASE (79).
- 5. ATTACH BACK SEAT TUBE (104) ONTO LEFT BASE (79). USE WITH M10\*70MM BOLT (57), M10 WASHER (72) AND M10 NYLON NUT (68).
- 6. ATTACH REAR SEAT FRAME (81) ONTO THE SEAT FRAME SUPPORT (82) THEN, ATTACH THE OTHER END TO BACK SEAT TUBE (104), AS SHOWN.
- 7. SECURE RUBBER STOPPER (37) ON THE REAR SEAT FRAME (81).
- 8. ATTACH HAND GRIP (35) TO REAR SEAT FRAME (81) AS SHOWN.

- 1. PLACE 50MM SQUARE END CAP (41) TO BOTH ENDS OF LEG PRESS CONNECTOR (84) AND LEG PRESS SUPPORT (85) AS SHOWN.
- 2. INSTALL OIL BUSHING (52) INTO THE LEFT BASE (79) AND LEG PRESS SUPPORT (85) AS SHOWN.
- 3. ATTACH LEG PRESS CONNECTOR (83,84), TO THE LEFT BASE (79), AND LEG PRESS SUPPORT (85) SECURE PRESS BAR SHAFT (89,90), M16 WASHERS (70), AND M16 NUTS (66) AS SHOWN.
- 4. PLACE 2PCS 25\*50MM SQUARE END CAP (43) AND 45MM SQUARE END CAP (91) ONTO PEDAL (86) AS SHOWN.
- INSTALL PEDAL SUPPORT (87) INTO PEDAL (86) WITH M12\*125MM BOLT (56), M12 WASHER (71) M12 NYLON NUT (67) AND QUICK PIN (101) AS SHOWN.
- 6. ATTACH PEDAL SUPPORT (87) TO LEG PRESS SUPPORT (85) SECURE WITH ADJUSTABLE POP PIN (49) AS SHOWN.
- 7. ATTACH REAR BACK PAD (88) TO BACK SEAT TUBE (104).
- 8. ATTACH SEAT (18) TO REAR SEAT FRAME (81) AS SHOWN.