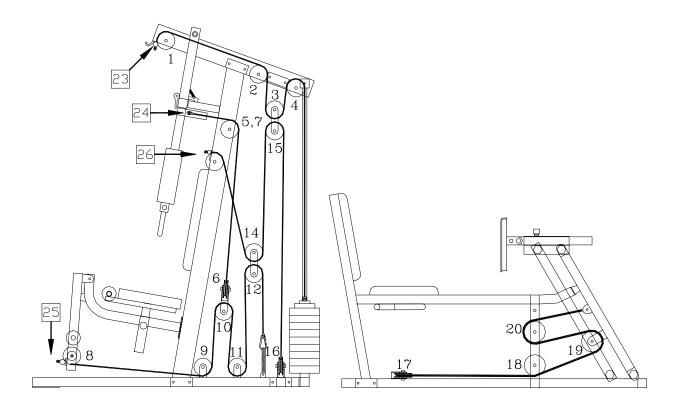

# ---CABLE ASSEMBLY---

1. START WITH WEIGHT STACK CABLE 2500MM (23) START BY THREADING END OF THE CABLE WITHOUT THE BALL OVER INTO PULLEY NO.1, OVER PULLEY NO.2, DOWN AND AROUND PULLEY NO.3 IN FLOATING PULLEY LOCK, UP AND OVER PULLEY NO.4 DOWN AND ATTACH TO WEIGHT STACK WITH M12 BOLT AS SHOWN.

2. CONNECT THE PEC DEC CABLE 2750MM (24)

TAKE PEC DEC CABLE ONE END TO PEC DEC ARM AS PICTURED IN PEC DEC ASSEMBLY, USING M10\*30MM HEX BOLT (59), M10 NUT (65), M10 WASHER (72) AND M10 NYLON NUT (68) TO SECURE CABLE TO ASSEMBLY, THEN THREAD THE OTHER END OF CABLE OVER PULLEY NO.5, DOWN AND AROUND PULLEY NO.6, IN PEC DEC PULLEY BLOCK (22) UP AND OVER PULLEY NO.7, USING M10\*30MM HEX BOLT (59), M10 NUT (65), M10 WASHER (72) AND M10 NYLON NUT (68) TO SECURE CABLE TO ASSEMBLY.

3. START THE BOTTOM CURL BAR CABLE 3010MM (25)

START BY THREADING THE END OF THE CABLE WITHOUT THE BALL UNDER PULLEY NO.8, UNDER PULLEY NO.9, UP AND AROUND PULLEY NO.10, IN FLOATING PULLEY BLOCK, DOWN AND UNDER PULLEY NO.11, UP AND AROUND PULLEY NO.12, IN FLOATING PULLEY LOCK, DOWN ONTO MAIN BASE 01) USING CHAIN HOOK AND CHAIN TO END OF CABLE. USING 8\*45MM HEX BOLT (63) M8 WASHER (73) AND M8 NLYON NUT (69) TO SECURE CABLE.AS SHOWN.

4. START WITH THE LEG PRESS CABLE 5660MM (26)

START BY THREADING THE END OF THE CABLE WITHOUT THE BALL OVER INTO PULLEY NO.13, DOWN AND AROUND PULLEY NO.14, IN FLOATING PULLEY LOCK, UP AND AROUND PULLEY NO.15, IN FLOATING PULLEY LOCK, INTO UNDER PULLEY NO.16, INTO AND AROUND PULLEY NO.17, INTO FRONT PULLEY NO.18, UP AND OVER PULLEY NO.19, BACK AND AROUND PULLEY NO.20,USING 8\*45MM HEX BOLT (63) M8 WASHER (73) AND M8 NLYON NUT (69) TO SECURE CABLE.AS SHOWN.

**NOTE:** IF YOU FIND THAT THE CABLES ARE NOT LONG ENOUGH, USE THE SHORT EXERCISE CHAIN AS AN EXTENSION WITH CHAIN HOOK AS CONNECTORS.

INSTALL WEIGHT COVER (76) TO TOP CROSS BEAM (10) AND LEFT BASE (03). SECURE USING M8\*15MM BOLTS (64), M8 WASHER (73) AS SHOWN.

ATTACH HAND GRIP (35) TO LAT BAR (30) AND CURL BAR (31).

**WARNING:** MAAKE SURE ALL CABLES DO NOT RUN OUT OF TRACK FROM ANY OF PULLEYS WHILE YOU ARE IN USE EVERYTIME.

ABDOMINAL CRUNCH

CHEST CABLE CROSS

INNTER THHIGH KICK