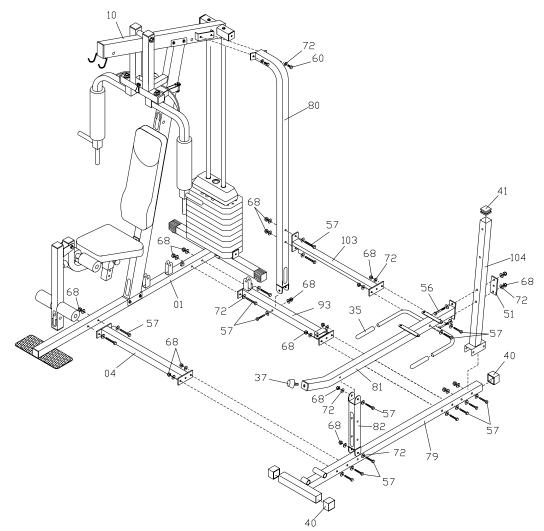

- 1. PLACE RUBBER CAP (40) ONTO BOTH ENDS OF LEFT BASE (79).
- ATTACH RIGHT BASE (04) AND RIGHT BACK BASE (93) ONTO LEFT BASE (79) AND MAIN BASE (01) USE WITH M10\*70MM BOLT (57), M10 WASHER (72) AND M10 NYLON NUT (68) AS SHOWN.
- 3. ATTACH LEFT UPRIGHT FRAME (80) ONTO RIGHT BACK BASE (93) AND TOP CROSS BEAM (10) AS SHOWN.
- 4. ATTACH SEAT FRAME SUPPORT (82) TO LEFT BASE (79).
- 5. ATTACH BACK SEAT TUBE (104) ONTO LEFT BASE (79). USE WITH M10\*70MM BOLT (57), M10 WASHER (72) AND M10 NYLON NUT (68).
- 6. ATTACH REAR SEAT FRAME (81) ONTO THE SEAT FRAME SUPPORT (82) THEN, ATTACH THE OTHER END TO BACK SEAT TUBE (104), AS SHOWN.
- 7. SECURE RUBBER STOPPER (37) ON THE REAR SEAT FRAME (81).
- 8. ATTACH HAND GRIP (35) TO REAR SEAT FRAME (81) AS SHOWN.

- 1. PLACE 50MM SQUARE END CAP (41) TO BOTH ENDS OF LEG PRESS CONNECTOR (84) AND LEG PRESS SUPPORT (85) AS SHOWN.
- 2. INSTALL OIL BUSHING (52) INTO THE LEFT BASE (79) AND LEG PRESS SUPPORT (85) AS SHOWN.
- 3. ATTACH LEG PRESS CONNECTOR (83,84), TO THE LEFT BASE (79), AND LEG PRESS SUPPORT (85) SECURE PRESS BAR SHAFT (89,90), M16 WASHERS (70), AND M16 NUTS (66) AS SHOWN.
- 4. PLACE 2PCS 25\*50MM SQUARE END CAP (43) AND 45MM SQUARE END CAP (91) ONTO PEDAL (86) AS SHOWN.
- INSTALL PEDAL SUPPORT (87) INTO PEDAL (86) WITH M12\*125MM BOLT (56), M12 WASHER (71) M12 NYLON NUT (67) AND QUICK PIN (101) AS SHOWN.
- 6. ATTACH PEDAL SUPPORT (87) TO LEG PRESS SUPPORT (85) SECURE WITH ADJUSTABLE POP PIN (49) AS SHOWN.
- 7. ATTACH REAR BACK PAD (88) TO BACK SEAT TUBE (104).
- 8. ATTACH SEAT (18) TO REAR SEAT FRAME (81) AS SHOWN.