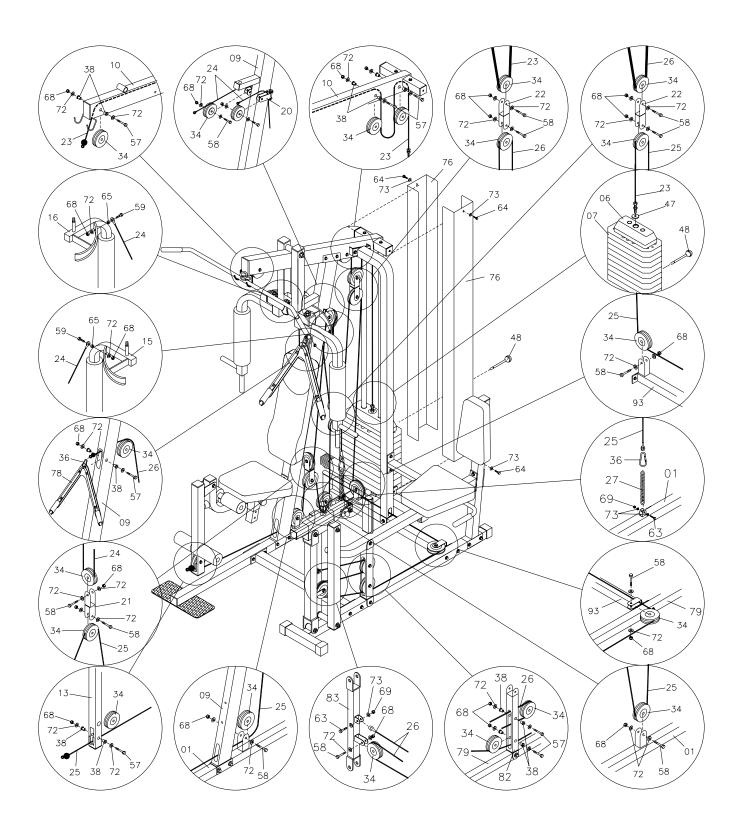

- 1. PLACE RUBBER END CAP (39) ONTO BOTH ENDS OF LEFT BASE (03).
- INSERT GUIDE RODS (02) TO LEFT BASE (03) WITH M10\*25MM BOLT (60), M10 WASHER (72) AS SHOWN.
- ATTACH MAIN BASE (01) TO LEFT BASE (03) USE STEEL PLATE (SHORT) (51) WITH M10\*75MM BOLT (56), M10 WASHER (72) AND M10 NYLON NUT (68) AS SHOWN.

FASTEN ALL BOLTS BY USING TOOL.

 ATTACH VERTICLE BEAM (09) TO MAIN BASE (01) WITH M10\*70MM BOLT (57), M10 WASHER (72) AND M10 NYLON NUT (68) AS SHOWN.

- 1. ATTACH THE RUBBER DOUNT (08) ONTO THE GUIDE ROD (02).
- 2. SLIDE THE WEIGHT PLATE (07) AND TOP PLATE (06) OVER GUIDE ROD (02).

**GROOVED SIDE OF WEIGHT PLATES SHOULD FACE DOWN** 

- 3. INSTALL 25MM ROUND BUSHING (45) INTO THE SELECTOR SHAFT (05). WITH PIN (46) THEN ATTACH THE SELECTOR SHAFT (05) INTO THE TOP PLATE (06) AS SHOWN.
- 4. PLACE 50MM SQUARE CAP (41) ONTO FRONT BASE (01).

- 1. PLACE 50\*100MM SQUARE CAP (98) ONTO TOP CROSS BEAM (10).
- 2. ATTACH TOP CROSS BEAM (10) ONTO THE VERTICLE BEAM (09) WITH M10\*70MM BOLT (57), M10 WASHER (72) AND M10 NYLON NUT (68) AND CONNECT THE GUIDE RODS (02) TO THE TOP CROSS BEAM (10) AS SHOWN.
- 3. ATTACH RUBBER BUMPER (37) TO THE VERTICLE BEAM (09).
- 4. ATTACH PULLEY BLOCK (20) TO THE VERTICLE BEAM (09), USE M8\*60MM BOLT (62) WITH M8 WASHER (73) AND M8 NUTS (69).
- 5. PLACE 38MM SQUARE CAP (42) ONTO VERTICLE BEAM (09).

- 1. PLACE 50MM SQUARE CAP (41) ONTO BOTH ENDS OF LEG EXTENSION /ARM CURL BAR (13).
- 2. ATTACH SEAT SUPPORT (11) TO VERTICLE BEAM (09), WITH STEEL PLATE (50) M10\*125MM BOLT (55), M10 WASHERS (72), AND M10 NYLON NUT (68).
- 3. ATTACH SEAT ASSEMBLY UNIT (12) TO SEAT SUPPORT (11) AS SHOWN.
- 4. ATTACH LEG EXTENSION /ARM CURL BAR (13) TO SEAT SUPPORT (11).
- 5. ATTACH BACK SEAT (19) TO VERTICLE BEAM (09) AS SHOWN.
- 6. ATTACH SEAT (18) TO SEAT ASSEMBLY UNIT (12) AS SHOWN.
- 7. SLIDE PAD HOLDERS (32) INTO THE HOLE PROVIDED.
- 8. SLIDE LEG EXTENSION/CURL PADS (29) ONTO PAD HOLDERS (32).
- 9. PLACE 25MM ROUND CAP (44) ONTO PAD HOLDERS (32).

- 1. PLACE 50MM SQUARE CAP (41) INTO BOTH ENDS OF PRESS BAR (14).
- 1. INSTALL OIL BUSHING (52) INTO THE PRESS BAR (14).
- 2. PLACE BUFFER (75) TO PRESS BAR (14) AS SHOWN.

- ATTACH PRESS BAR (14) TO TOP CROSS BEAM (10) WITH PRESS BAR SHAFT (53) AND OIL BUSHING (52) M16 WASHER (70) M16 NYLON NUT (66) AS SHOWN.
- 2. ATTACH PEC DEC PAD (28) AND HAND GRIP (35) SLIDE ONTO PEC DEC ARM (15&16).
- 3. ATTACH HANDLE PIPE (33) AND HAND GRIP (35) TO PEC DEC ARM (15&16) WITH M10 BOLT (60), M10 WASHER (72) AS SHOWN.
- 4. INSTALL PEC DEC ARM (15&16) TO PRESS BAR (14) WITH M16 WASHER (70) SPRING WASHER (102) AND M16 NYLON NUT (66) AS SHOWN.
- 5. PLACE PRESS PIN (17) INTO PRESS BAR (14) USE FASTENING (94) WITH M6\*30MM BOLT (96) M6 NYLON NUT (97) AND SPRING (95) AS SHOWN.

- 1. PLACE RUBBER CAP (40) ONTO BOTH ENDS OF LEFT BASE (79).
- ATTACH RIGHT BASE (04) AND RIGHT BACK BASE (93) ONTO LEFT BASE (79) AND MAIN BASE (01) USE WITH M10\*70MM BOLT (57), M10 WASHER (72) AND M10 NYLON NUT (68) AS SHOWN.
- 3. ATTACH LEFT UPRIGHT FRAME (80) ONTO RIGHT BACK BASE (93) AND TOP CROSS BEAM (10) AS SHOWN.
- 4. ATTACH SEAT FRAME SUPPORT (82) TO LEFT BASE (79).
- 5. ATTACH BACK SEAT TUBE (104) ONTO LEFT BASE (79). USE WITH M10\*70MM BOLT (57), M10 WASHER (72) AND M10 NYLON NUT (68).
- 6. ATTACH REAR SEAT FRAME (81) ONTO THE SEAT FRAME SUPPORT (82) THEN, ATTACH THE OTHER END TO BACK SEAT TUBE (104), AS SHOWN.
- 7. SECURE RUBBER STOPPER (37) ON THE REAR SEAT FRAME (81).
- 8. ATTACH HAND GRIP (35) TO REAR SEAT FRAME (81) AS SHOWN.

- 1. PLACE 50MM SQUARE END CAP (41) TO BOTH ENDS OF LEG PRESS CONNECTOR (84) AND LEG PRESS SUPPORT (85) AS SHOWN.
- 2. INSTALL OIL BUSHING (52) INTO THE LEFT BASE (79) AND LEG PRESS SUPPORT (85) AS SHOWN.
- 3. ATTACH LEG PRESS CONNECTOR (83,84), TO THE LEFT BASE (79), AND LEG PRESS SUPPORT (85) SECURE PRESS BAR SHAFT (89,90), M16 WASHERS (70), AND M16 NUTS (66) AS SHOWN.
- 4. PLACE 2PCS 25\*50MM SQUARE END CAP (43) AND 45MM SQUARE END CAP (91) ONTO PEDAL (86) AS SHOWN.
- INSTALL PEDAL SUPPORT (87) INTO PEDAL (86) WITH M12\*125MM BOLT (56), M12 WASHER (71) M12 NYLON NUT (67) AND QUICK PIN (101) AS SHOWN.
- 6. ATTACH PEDAL SUPPORT (87) TO LEG PRESS SUPPORT (85) SECURE WITH ADJUSTABLE POP PIN (49) AS SHOWN.
- 7. ATTACH REAR BACK PAD (88) TO BACK SEAT TUBE (104).
- 8. ATTACH SEAT (18) TO REAR SEAT FRAME (81) AS SHOWN.

**NOTE:** IF YOU FIND THAT THE CABLES ARE NOT LONG ENOUGH, USE THE SHORT EXERCISE CHAIN AS AN EXTENSION WITH CHAIN HOOK AS CONNECTORS.

INSTALL WEIGHT COVER (76) TO TOP CROSS BEAM (10) AND LEFT BASE (03). SECURE USING M8\*15MM BOLTS (64), M8 WASHER (73) AS SHOWN.