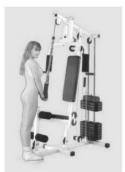

ATTACH HAND GRIP (35) TO LAT BAR (30) AND CURL BAR (31).

**WARNING:** MAAKE SURE ALL CABLES DO NOT RUN OUT OF TRACK FROM ANY OF PULLEYS WHILE YOU ARE IN USE EVERYTIME.

ABDOMINAL CRUNCH

CHEST CABLE CROSS

INNTER THHIGH KICK

LOW ROW

SHOULDER SHRUG

ARM CURL

FRONT SHOULDER RAISE

LAT PULL DOWN

MILITARY PRESS

SIDE BEND

BENCH PRESS

MID ROW

LEG CURL

OUTER THIGH KICK

TRICEP PUSH DOWN

BUTTERFLY

FRONTAL LAT ROW

LEG EXTENSION

REAR DELT FLIES