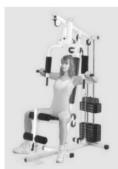

Home Gym with Leg Press Model No: L7800LP

Retain this owner's manual for future reference Read and follow all instructions in this owner's manual

Version A

| 01      |                                                                                                                                                                                                                                                                                                                                                                                                                                                                                                                                                                                                                                                                                                     | 02              | 03              | 04              | 05                   | 06                             |
|---------|-----------------------------------------------------------------------------------------------------------------------------------------------------------------------------------------------------------------------------------------------------------------------------------------------------------------------------------------------------------------------------------------------------------------------------------------------------------------------------------------------------------------------------------------------------------------------------------------------------------------------------------------------------------------------------------------------------|-----------------|-----------------|-----------------|----------------------|--------------------------------|
| ST.     |                                                                                                                                                                                                                                                                                                                                                                                                                                                                                                                                                                                                                                                                                                     |                 |                 | 4               | GILLI.               |                                |
| 07<br>E |                                                                                                                                                                                                                                                                                                                                                                                                                                                                                                                                                                                                                                                                                                     | 08              | 09              | 10<br>J:        |                      | 12                             |
| 13      |                                                                                                                                                                                                                                                                                                                                                                                                                                                                                                                                                                                                                                                                                                     | 14              | 15<br>L         | 16              | 17                   | 18                             |
| 19      | $\bigcirc$                                                                                                                                                                                                                                                                                                                                                                                                                                                                                                                                                                                                                                                                                          | 20              | 21              | 22              | 23                   | 24                             |
| 25<br>• |                                                                                                                                                                                                                                                                                                                                                                                                                                                                                                                                                                                                                                                                                                     | 26-             | 27              | 28              | 29                   | 30                             |
| 31      | <u> </u>                                                                                                                                                                                                                                                                                                                                                                                                                                                                                                                                                                                                                                                                                            | 32              | 33              | 34              | 35                   | 36                             |
| 37      | )                                                                                                                                                                                                                                                                                                                                                                                                                                                                                                                                                                                                                                                                                                   | 38              | 39              | 40              | 41                   | 42                             |
| 43      | Ŵ                                                                                                                                                                                                                                                                                                                                                                                                                                                                                                                                                                                                                                                                                                   | 44 <sub>©</sub> | 45              | 46<br>ø10.5x56L | 47 •<br>ø48xø13x3t   | 48                             |
| 49      |                                                                                                                                                                                                                                                                                                                                                                                                                                                                                                                                                                                                                                                                                                     | 50              | 51              | 52              | 53<br>               | 54 mm<br>M12X80mm              |
| 55<br>M | 10X125MM                                                                                                                                                                                                                                                                                                                                                                                                                                                                                                                                                                                                                                                                                            | 56<br>M10X75mm  | 57              | 58<br>M10X45mm  | 59 (Jan)<br>M10X30mm | 60 gm <sup>m</sup><br>M10X25mm |
| 61      |                                                                                                                                                                                                                                                                                                                                                                                                                                                                                                                                                                                                                                                                                                     | 62 m            | 63              | 64 m            | 65 🔊                 | 66                             |
|         | 8X115MM                                                                                                                                                                                                                                                                                                                                                                                                                                                                                                                                                                                                                                                                                             | M8X60MM         |                 | M8X15mm         |                      | M16                            |
| 67      | Ì                                                                                                                                                                                                                                                                                                                                                                                                                                                                                                                                                                                                                                                                                                   | 68 🔊            | 69 👦            | 70 💿            | 71 💿                 | 72 💿                           |
|         | M12                                                                                                                                                                                                                                                                                                                                                                                                                                                                                                                                                                                                                                                                                                 | M10             | M8              | M16             | M12                  | M10                            |
| 73      | <b>©</b><br>M8                                                                                                                                                                                                                                                                                                                                                                                                                                                                                                                                                                                                                                                                                      | 74              | 75<br>B         | 76              | 77<br>© <b>-</b>     | 78                             |
| 79<br>¢ | and the second se | 80              | 81              | 82<br>87:       | 83 5                 | 84                             |
| 85      | 00                                                                                                                                                                                                                                                                                                                                                                                                                                                                                                                                                                                                                                                                                                  | 86              | 87              | 88              | 89                   | 90                             |
| 91      |                                                                                                                                                                                                                                                                                                                                                                                                                                                                                                                                                                                                                                                                                                     | 92<br>M8X65MM   | 93              | 94              | 95                   | 96<br>M6X30mm                  |
| 97      | <b>\$</b><br>M6                                                                                                                                                                                                                                                                                                                                                                                                                                                                                                                                                                                                                                                                                     | 98              | 99<br>M12X125mm | 100 O<br>12mm   | 101                  | 102                            |
| 10      | 3                                                                                                                                                                                                                                                                                                                                                                                                                                                                                                                                                                                                                                                                                                   | 104             |                 |                 |                      |                                |