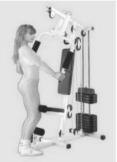

ATTACH HAND GRIP (35) TO LAT BAR (30) AND CURL BAR (31).

**WARNING:** MAAKE SURE ALL CABLES DO NOT RUN OUT OF TRACK FROM ANY OF PULLEYS WHILE YOU ARE IN USE EVERYTIME.

ABDOMINAL CRUNCH

CHEST CABLE CROSS

INNTER THHIGH KICK

LOW ROW

SHOULDER SHRUG

ARM CURL

FRONT SHOULDER RAISE

LAT PULL DOWN

MILITARY PRESS

SIDE BEND

BENCH PRESS

MID ROW

LEG CURL

OUTER THIGH KICK

TRICEP PUSH DOWN

BUTTERFLY

FRONTAL LAT ROW

LEG EXTENSION

REAR DELT FLIES