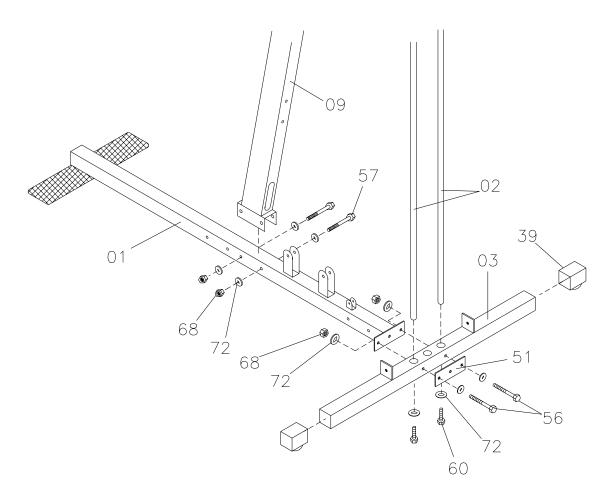

- 1. PLACE RUBBER END CAP (39) ONTO BOTH ENDS OF LEFT BASE (03).
- INSERT GUIDE RODS (02) TO LEFT BASE (03) WITH M10\*25MM BOLT (60), M10 WASHER (72) AS SHOWN.
- ATTACH MAIN BASE (01) TO LEFT BASE (03) USE STEEL PLATE (SHORT) (51) WITH M10\*75MM BOLT (56), M10 WASHER (72) AND M10 NYLON NUT (68) AS SHOWN.

FASTEN ALL BOLTS BY USING TOOL.

 ATTACH VERTICLE BEAM (09) TO MAIN BASE (01) WITH M10\*70MM BOLT (57), M10 WASHER (72) AND M10 NYLON NUT (68) AS SHOWN.

- 1. ATTACH THE RUBBER DOUNT (08) ONTO THE GUIDE ROD (02).
- 2. SLIDE THE WEIGHT PLATE (07) AND TOP PLATE (06) OVER GUIDE ROD (02).