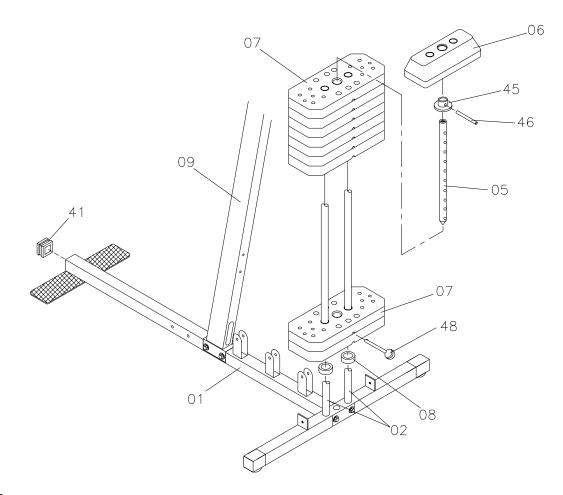

FASTEN ALL BOLTS BY USING TOOL.

 ATTACH VERTICLE BEAM (09) TO MAIN BASE (01) WITH M10\*70MM BOLT (57), M10 WASHER (72) AND M10 NYLON NUT (68) AS SHOWN.

- 1. ATTACH THE RUBBER DOUNT (08) ONTO THE GUIDE ROD (02).
- 2. SLIDE THE WEIGHT PLATE (07) AND TOP PLATE (06) OVER GUIDE ROD (02).

**GROOVED SIDE OF WEIGHT PLATES SHOULD FACE DOWN** 

- 3. INSTALL 25MM ROUND BUSHING (45) INTO THE SELECTOR SHAFT (05). WITH PIN (46) THEN ATTACH THE SELECTOR SHAFT (05) INTO THE TOP PLATE (06) AS SHOWN.
- 4. PLACE 50MM SQUARE CAP (41) ONTO FRONT BASE (01).