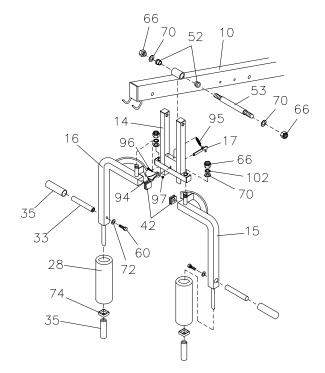

- 1. PLACE 50\*100MM SQUARE CAP (98) ONTO TOP CROSS BEAM (10).
- 2. ATTACH TOP CROSS BEAM (10) ONTO THE VERTICLE BEAM (09) WITH M10\*70MM BOLT (57), M10 WASHER (72) AND M10 NYLON NUT (68) AND CONNECT THE GUIDE RODS (02) TO THE TOP CROSS BEAM (10) AS SHOWN.
- 3. ATTACH RUBBER BUMPER (37) TO THE VERTICLE BEAM (09).
- 4. ATTACH PULLEY BLOCK (20) TO THE VERTICLE BEAM (09), USE M8\*60MM BOLT (62) WITH M8 WASHER (73) AND M8 NUTS (69).
- 5. PLACE 38MM SQUARE CAP (42) ONTO VERTICLE BEAM (09).

- 1. PLACE 50MM SQUARE CAP (41) INTO BOTH ENDS OF PRESS BAR (14).
- 1. INSTALL OIL BUSHING (52) INTO THE PRESS BAR (14).
- 2. PLACE BUFFER (75) TO PRESS BAR (14) AS SHOWN.

- ATTACH PRESS BAR (14) TO TOP CROSS BEAM (10) WITH PRESS BAR SHAFT (53) AND OIL BUSHING (52) M16 WASHER (70) M16 NYLON NUT (66) AS SHOWN.
- 2. ATTACH PEC DEC PAD (28) AND HAND GRIP (35) SLIDE ONTO PEC DEC ARM (15&16).
- 3. ATTACH HANDLE PIPE (33) AND HAND GRIP (35) TO PEC DEC ARM (15&16) WITH M10 BOLT (60), M10 WASHER (72) AS SHOWN.
- 4. INSTALL PEC DEC ARM (15&16) TO PRESS BAR (14) WITH M16 WASHER (70) SPRING WASHER (102) AND M16 NYLON NUT (66) AS SHOWN.
- 5. PLACE PRESS PIN (17) INTO PRESS BAR (14) USE FASTENING (94) WITH M6\*30MM BOLT (96) M6 NYLON NUT (97) AND SPRING (95) AS SHOWN.